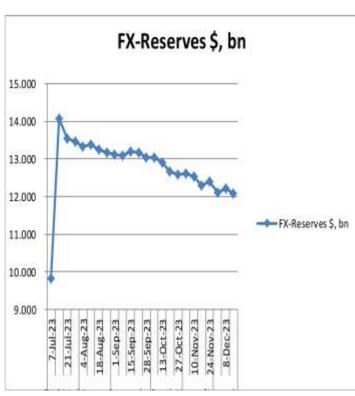

| 22 <sup>nd</sup> | December 2023 | DAILY MARKET REVIEW |
|------------------|---------------|---------------------|
|                  |               |                     |